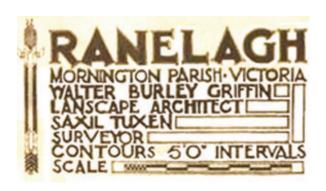

Ranelagh Estate is listed on the Victorian Heritage Register and classified by the National Trust of Australia (Victoria). A unique seaside corner of the Mornington Peninsula, its place in history is often overlooked and this is the first time a detailed history of Ranelagh Estate has been recorded. Ranelagh was designed in 1924 by world-renowned American architects, planners and designers Walter Burley Griffin and Marion Mahoney Griffin, who came to Australia to direct their winning international design for Australia's Federal Capital. Today, Ranelagh Estate remains an outstanding example of the Griffins' progressive environmental and philosophical ideals.